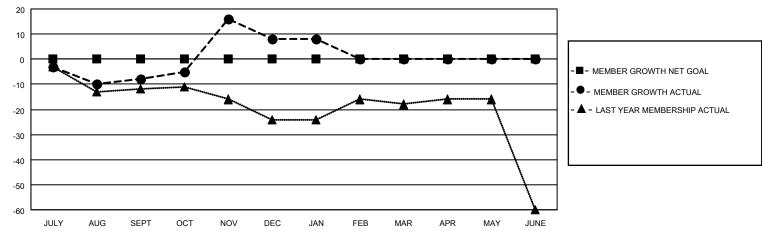

## MONTHLY MEMBERSHIP PROGRESS REPORT

| LOCATION NEW YORK |               |             | District 20 E2 |                       |                           | Results as of: 1/31/2021 |                                                    |  |
|-------------------|---------------|-------------|----------------|-----------------------|---------------------------|--------------------------|----------------------------------------------------|--|
|                   | Club          | os          |                | Members               |                           |                          |                                                    |  |
|                   | RESULTS FOR   | R 2020-2021 |                | RESULTS FOR 2020-2021 |                           |                          |                                                    |  |
| QUARTER           | NEW CLUB GOAL | NEW CLUBS   | DROPPED CLUBS  | QUARTER               | MEMBER GROWTH NET<br>GOAL | MEMBER GROWTH<br>ACTUAL  | DROPPED<br>MEMBERS ACTUAL<br>(including transfers) |  |
| JULY/AUG/SEPT     | 0             | 0           | 0              | JULY/AUG/SI           | EPT 0                     | 11                       | 16                                                 |  |
| OCT/NOV/DEC       | 0             | 1           | 1              | OCT/NOV/DE            | C 0                       | 45                       | 28                                                 |  |
| JAN/FEB/MAR       | 0             | 0           | 0              | JAN/FEB/MAI           | ₹ 0                       | 2                        | 2                                                  |  |
| APR/MAY/JUNE      | 1             | 0           | 0              | APR/MAY/JU            | NE 0                      | 0                        | 0                                                  |  |
|                   | GOALS         | AND ACTUA   | L NEW CLUBS C  | UMULATIVE             | <br>[                     |                          |                                                    |  |
| 1                 |               | <b>P</b>    | •              | <del> </del>          |                           |                          |                                                    |  |