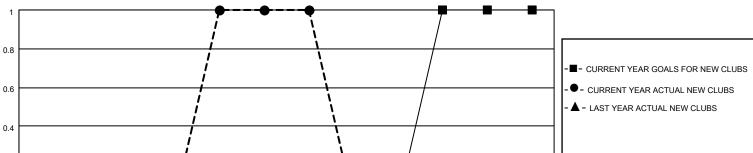

## MONTHLY MEMBERSHIP PROGRESS REPORT

| LOCATION NEW YORK |               |             | District 20 E2 |                       |                           | Results as of: 1/31/2021 |                                                    |  |
|-------------------|---------------|-------------|----------------|-----------------------|---------------------------|--------------------------|----------------------------------------------------|--|
|                   | Club          | os          |                | Members               |                           |                          |                                                    |  |
|                   | RESULTS FOR   | R 2020-2021 |                | RESULTS FOR 2020-2021 |                           |                          |                                                    |  |
| QUARTER           | NEW CLUB GOAL | NEW CLUBS   | DROPPED CLUBS  | QUARTER               | MEMBER GROWTH NET<br>GOAL | MEMBER GROWTH<br>ACTUAL  | DROPPED<br>MEMBERS ACTUAL<br>(including transfers) |  |
| JULY/AUG/SEPT     | 0             | 0           | 0              | JULY/AUG/SI           | EPT 0                     | 11                       | 16                                                 |  |
| OCT/NOV/DEC       | 0             | 1           | 1              | OCT/NOV/DE            | C 0                       | 45                       | 28                                                 |  |
| JAN/FEB/MAR       | 0             | 0           | 0              | JAN/FEB/MAI           | ₹ 0                       | 2                        | 2                                                  |  |
| APR/MAY/JUNE      | 1             | 0           | 0              | APR/MAY/JU            | NE 0                      | 0                        | 0                                                  |  |
|                   | GOALS         | AND ACTUA   | L NEW CLUBS C  | UMULATIVE             | <br>[                     |                          |                                                    |  |
| 1                 |               | <b>P</b>    | •              | <del> </del>          |                           |                          |                                                    |  |